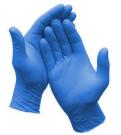

## COVID-19 **PPE KIT**

Product Code: SWW - K03

3 Ply Mask **Attached Hood** PARTICLE PROTECTION **Close To Face NON WOVEN POLYPROPYLENE SPUN BOND MEDICAL COVERALL** 

3PLY MASK FOR FACE PROTECTION

**NITRILE SAFETY GLOVES** 