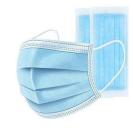

## COVID-19 **PPE KIT**

Product Code: SWW - K03

3 Ply Mask **Attached Hood** PARTICLE PROTECTION **Close To Face NON WOVEN POLYPROPYLENE SPUN BOND MEDICAL COVERALL** 

3PLY MASK FOR FACE PROTECTION

**NITRILE SAFETY GLOVES** 