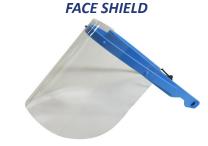

**Tough. Safe. Comfortable.** 

**Face Shield** 

**Elastic Wrists** 

**Elastic Ankle** 

**Nitrile Gloves** 

## COVID-19 **PPE KIT**

Product Code: SWW - K03

3 Ply Mask **Attached Hood** PARTICLE PROTECTION **Close To Face NON WOVEN POLYPROPYLENE SPUN BOND MEDICAL COVERALL** 

3PLY MASK FOR FACE PROTECTION

**NITRILE SAFETY GLOVES** 